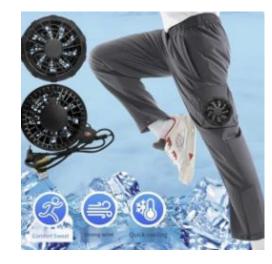

#### **Cooling Air conditioned**

- Quick Cooling
- Light Weight
- Brushless fans don't make noise

work wear

smart wear

outdoor wear

causal wear

fuctional wear

outdoor accessories

#### cooling clothing