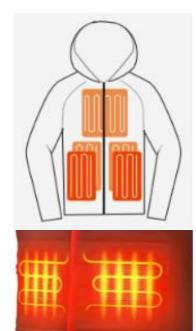

#### Carbon fiber heating

- · Satable and safe
- · 3 different levels
- · Customized heated zone