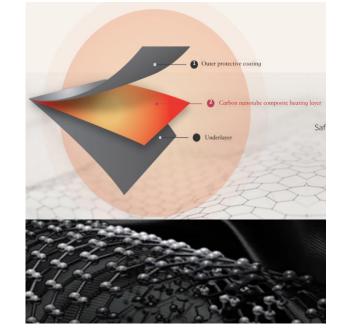

#### Carbon Nanotube Composite Film

- Rapid temperature sensing
- $\cdot$  Soft without foreign body sensation
- Machine washable