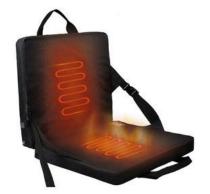

Cushion heating assembly

Standardized product

Standard products can be directly applied and integrated into your product line, greatly reducing development cycles and development costs.

#### Carbon fiber heating

- · Satable and safe
- · 3 different levels
- · Customized heated zone