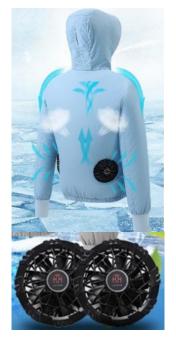

#### **Cooling Air conditioned**

- Quick Cooling
- Light Weight
- Brushless fans don't make noise

work wear

smart wear

outdoor wear

causal wear

fuctional wear

outdoor accessories