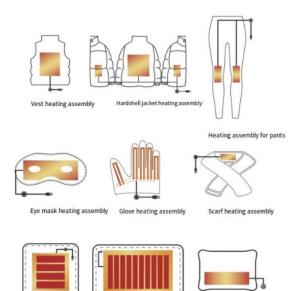

3.We not only cooperate with the college, but also cooperate with designers and engineers in many countries, and can tailor your needs to you

**Best Solution For You** 

Electric blanket heating assembly

Cushion heating assembly

Standardized product

Standard products can be directly applied and integrated into your product line, greatly reducing development cycles and development costs.