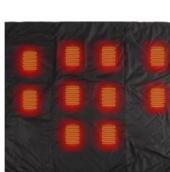

automatic clothing drawing&Cutting Machine

advance computerize sewing machine

Carbon nanotube film production line

sewing

Heating Elements sewing machine

seam taping and sealing

heating module high temp bind heating module power&temp machine

#### Carbon fiber heating

- · Satable and safe
- · 3 different levels
- · Customized heated zone