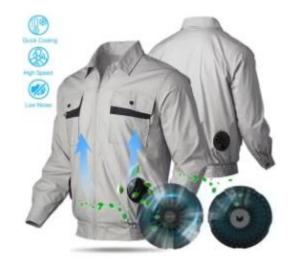

#### **Cooling Air conditioned**

- Quick Cooling
- Light Weight
- Brushless fans don't make noise

work wear

smart wear

outdoor wear

causal wear

fuctional wear

outdoor accessories

#### cooling clothing