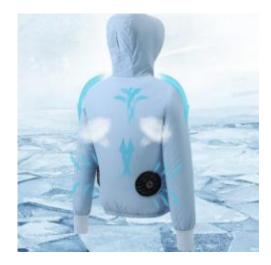

#### **Cooling Air conditioned**

- Quick Cooling
- Light Weight
- Brushless fans don't make noise

work wear

smart wear

outdoor wear

causal wear

fuctional wear

outdoor accessories