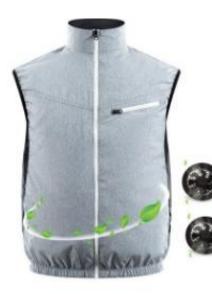

#### **Cooling Air conditioned**

- Quick Cooling
- Light Weight
- Brushless fans don't make noise

work wear

smart wear

outdoor wear

causal wear

fuctional wear

outdoor accessories