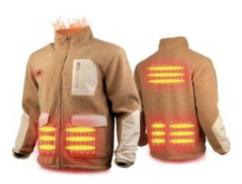

#### heated clothing

heated accesories

#### **APP Control**

Temperature adjustableTimed shutdownIntelligent mode

#### Carbon fiber heating

- · Satable and safe
- · 3 different levels
- · Customized heated zone