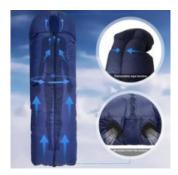

#### Carbon fiber heating

- · Satable and safe
- · 3 different levels
- · Customized heated zone

#### Carbon Nanotube Composite Film

- Rapid temperature sensing
- $\cdot$  Soft without foreign body sensation
- Machine washable

#### **Cooling Air conditioned**

- Quick Cooling
- Light Weight
- Brushless fans don't make noise

work wear

smart wear

outdoor wear

causal wear

fuctional wear

outdoor accessories