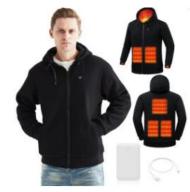

#### heated clothing

heated accesories

#### **APP Control**

Temperature adjustableTimed shutdownIntelligent mode

#### Carbon fiber heating

- · Satable and safe
- · 3 different levels
- · Customized heated zone